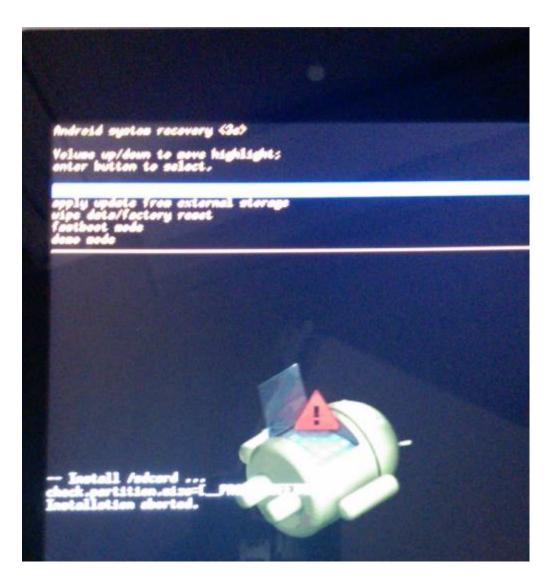

#### Step2: Enter boot menu

Power off tablet, then press and hold power key and volume up around 3 sec. to enter boot menu as below

picture. (volume up => move up, volume down=> move down and power key=> select)

Select "apply update from external storage"

# Step5:

When SD upgrade successfully, you can see "Install from sdcard complete" on the screen.

If SD upgrade failed, you can see fell down android robot with exclamation mark on the screen.