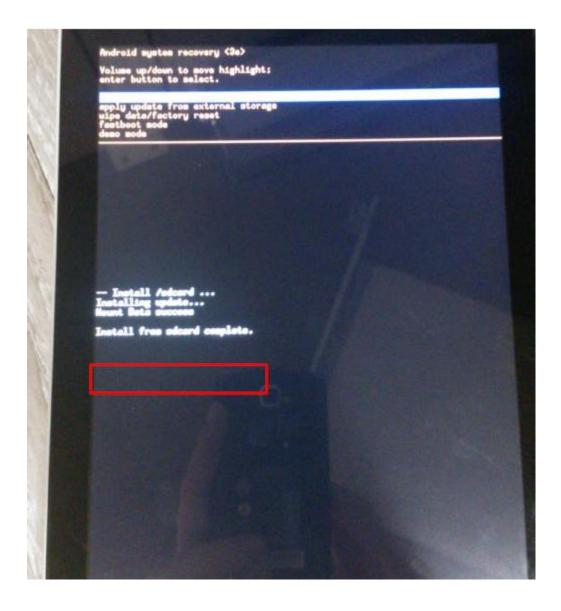

# Step5:

When SD upgrade successfully, you can see "Install from sdcard complete" on the screen.

If SD upgrade failed, you can see fell down android robot with exclamation mark on the screen.